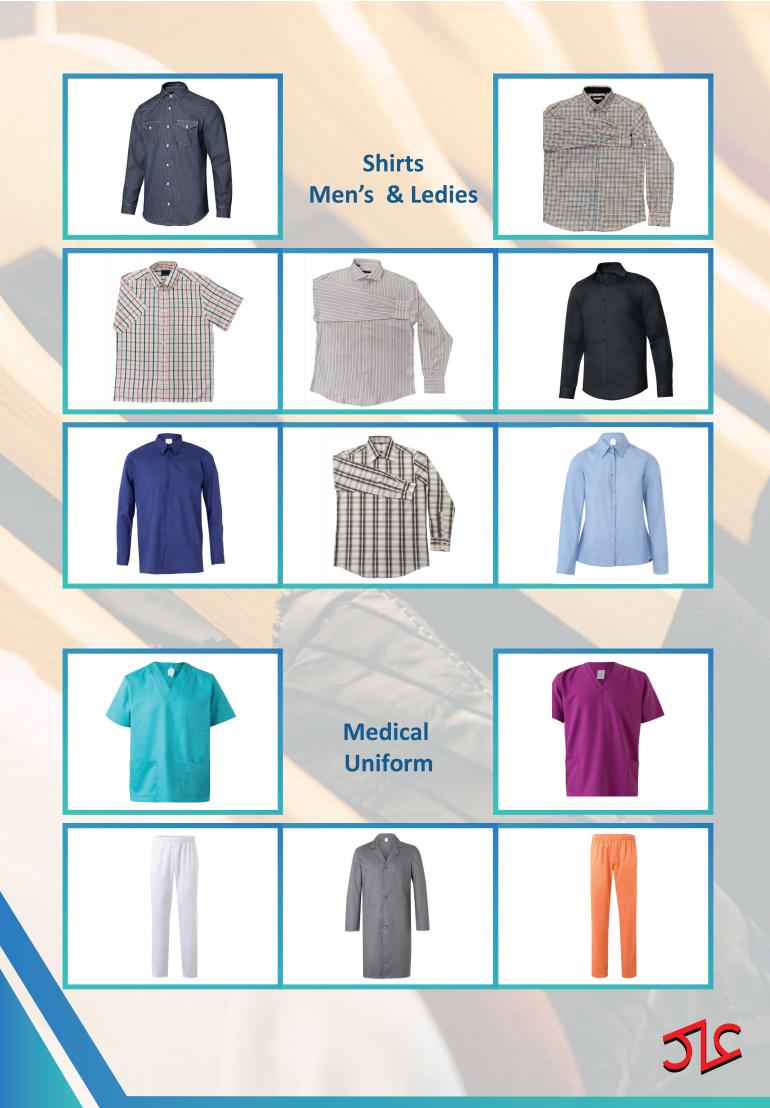

# **OUR PRODUCTS**

- Knit: T-Shirt, Polo Shirt, Trousers, Shorts, Sweatshirt, Fleece Jackets, Nightwear, Workwear, Corporate Wear.
- Woven: Shirt, Blouse, Pant, Cargo Shorts, Jacket, Vest, Apron, Workwear, Corporate Wear, Nightwear.
- > Denim: Pant, Jacket, Shirt, Blouse
- > Sweater: Pullover, Cardigan.

# **OUR RECENT PRODUCTS**