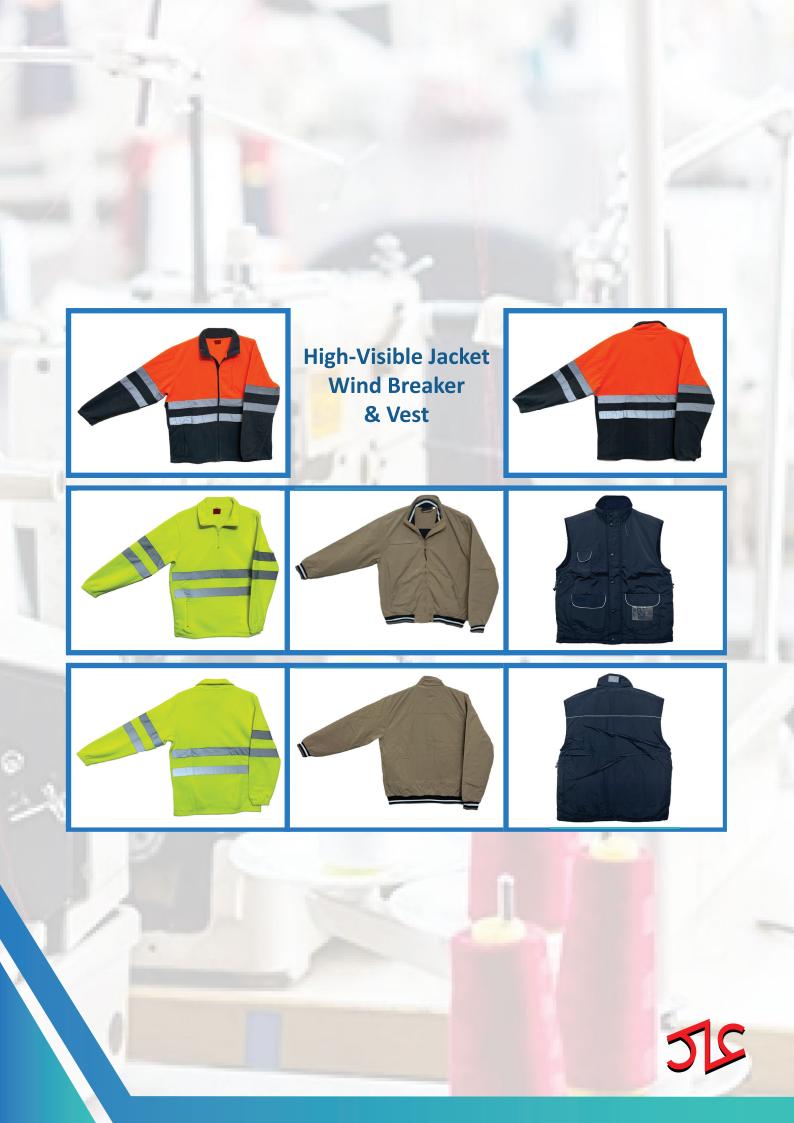

# **OUR PRODUCTS**

- Knit: T-Shirt, Polo Shirt, Trousers, Shorts, Sweatshirt, Fleece Jackets, Nightwear, Workwear, Corporate Wear.
- Woven: Shirt, Blouse, Pant, Cargo Shorts, Jacket, Vest, Apron, Workwear, Corporate Wear, Nightwear.
- > Denim: Pant, Jacket, Shirt, Blouse
- > Sweater: Pullover, Cardigan.

# **OUR RECENT PRODUCTS**