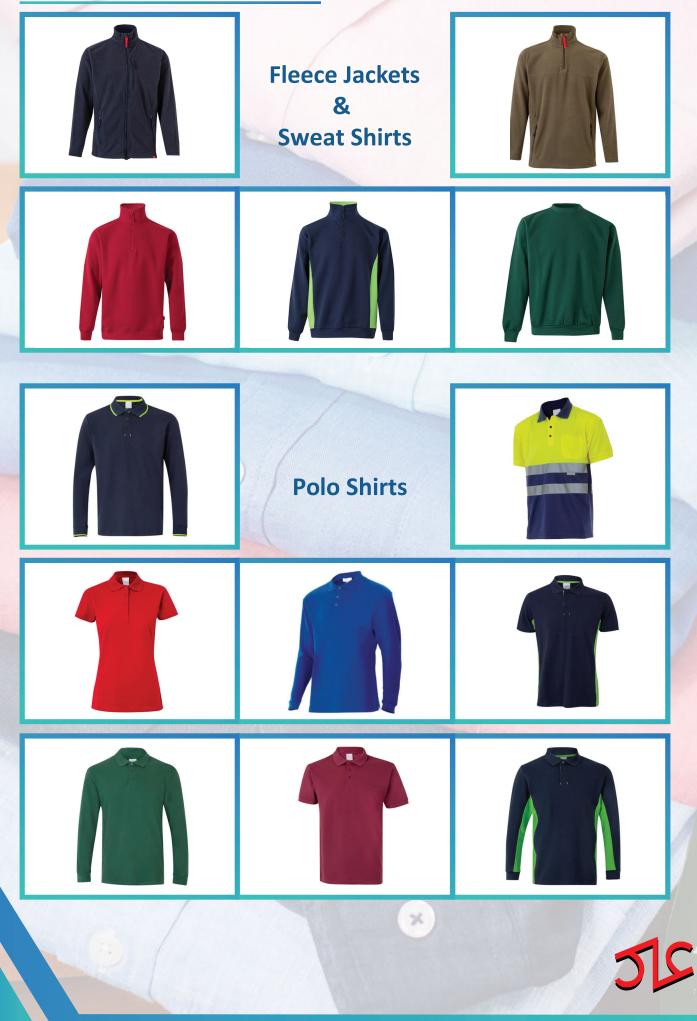

# **OUR PRODUCTS**

- Knit: T-Shirt, Polo Shirt, Trousers, Shorts, Sweatshirt, Fleece Jackets, Nightwear, Workwear, Corporate Wear.
- Woven: Shirt, Blouse, Pant, Cargo Shorts, Jacket, Vest, Apron, Workwear, Corporate Wear, Nightwear.
- > Denim: Pant, Jacket, Shirt, Blouse
- > Sweater: Pullover, Cardigan.

# **OUR RECENT PRODUCTS**