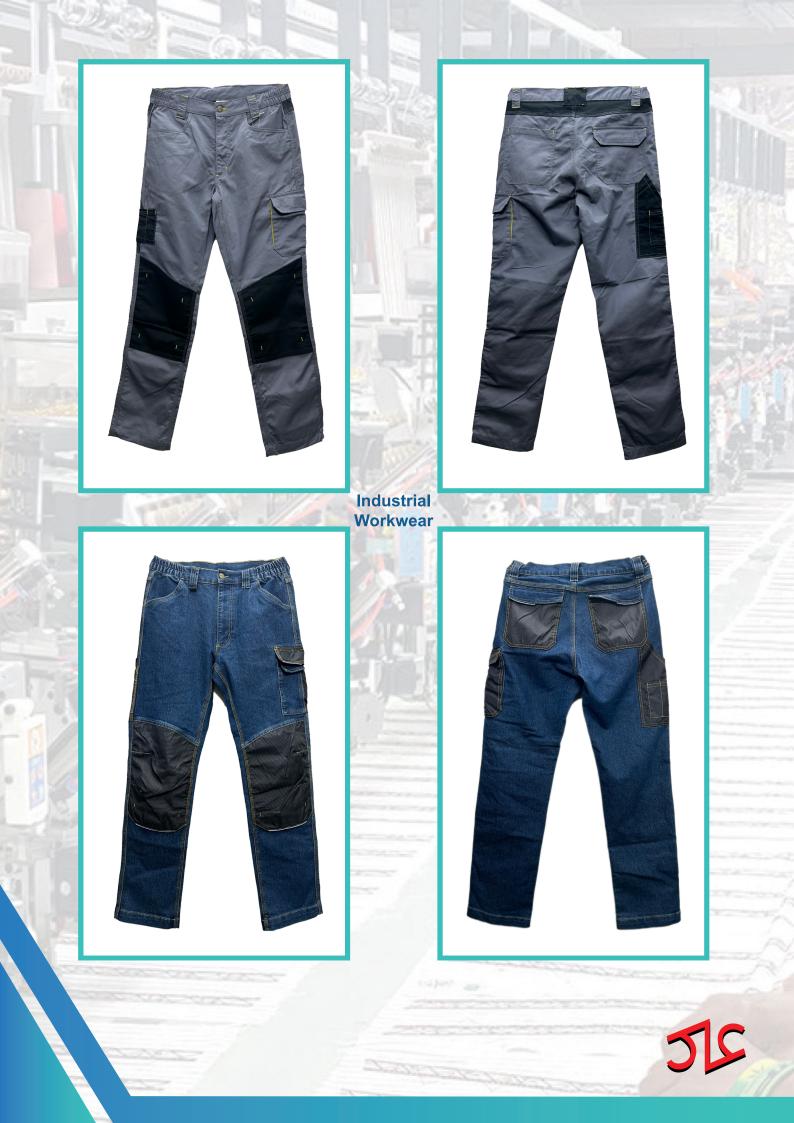

# **OUR PRODUCTS**

- Knit: T-Shirt, Polo Shirt, Trousers, Shorts, Sweatshirt, Fleece Jackets, Nightwear, Workwear, Corporate Wear.
- Woven: Shirt, Blouse, Pant, Cargo Shorts, Jacket, Vest, Apron, Workwear, Corporate Wear, Nightwear.
- > Denim: Pant, Jacket, Shirt, Blouse
- > Sweater: Pullover, Cardigan.

# **OUR RECENT PRODUCTS**